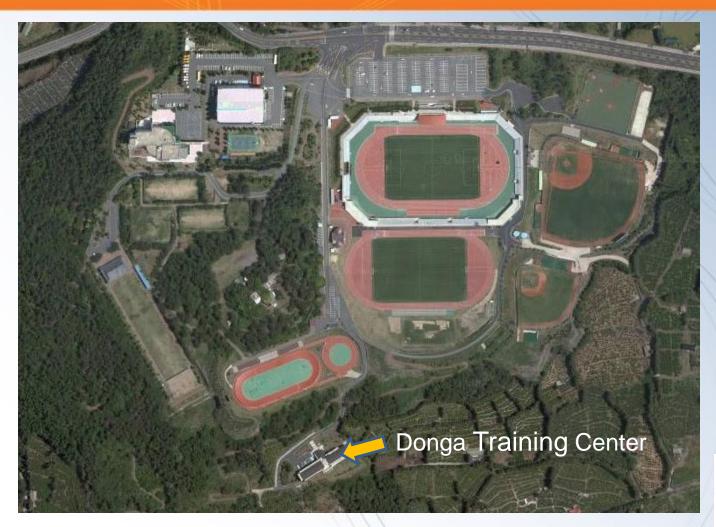

## **Location Photo**

# **Donga Training Center**

# Information of the Camp

- Projects Name: ITU/ASTC U23 & Junior Camp
- Period: July 31st to August 6<sup>th</sup>, 2013
- Venue: Jeju, Korea
- Coaches: Luc Morin
- Maximum Participants: 10 female athletes and 5 coaches
- Participants' requirement:
  - ✓ Entry should be applied through participants' NFs
  - ✓ Prepare good Swim, Bike, Run Gears(cracked helmets not allowed)
  - ✓ Insurance certificate required
- Accommodation: Donga Training Center
  - ✓ Address: Gang Chang Hark Park, 1359, Gangjeong-dong, Seoguipo City, Jeju Province
  - ✓ Tel: 82 64 730 5200
  - ✓ Fax: 82 64 730 5240